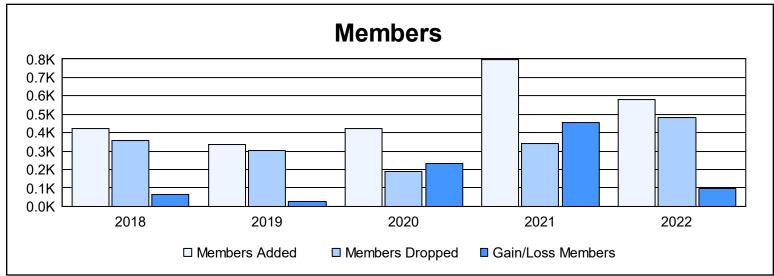

District D 6 As of June 2022 Cumulative

| Year      | New<br>Clubs | Dropped<br>Clubs | Gain/<br>Loss<br>Clubs | New<br>Members | Charter<br>Members | Reinstate<br>Members | Transfer<br>Members | Total<br>Member<br>Added | Total<br>Members<br>Dropped | Gain/<br>Loss<br>Members |
|-----------|--------------|------------------|------------------------|----------------|--------------------|----------------------|---------------------|--------------------------|-----------------------------|--------------------------|
| 2017-2018 | 3            | 2                | 1                      | 318            | 85                 | 13                   | 8                   | 424                      | 360                         | 64                       |
| 2018-2019 | 7            | 1                | 6                      | 151            | 165                | 15                   | 2                   | 333                      | 305                         | 28                       |
| 2019-2020 | 7            | 0                | 7                      | 207            | 211                | 3                    | 0                   | 421                      | 187                         | 234                      |
| 2020-2021 | 12           | 2                | 10                     | 455            | 320                | 17                   | 5                   | 797                      | 342                         | 455                      |
| 2021-2022 | 8            | 3                | 5                      | 328            | 228                | 12                   | 11                  | 579                      | 484                         | 95                       |
| Average   | 7            | 2                | 6                      | 292            | 202                | 12                   | 5                   | 511                      | 336                         | 175                      |